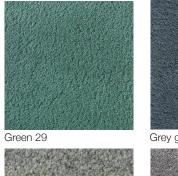

## **SENCILLO**

Design: Kateha • Hand tufted rug in pure wool

**SENCILLO** is Kateha's basic rug, hand tufted in more than 35 beautiful colours to be able to suit all kinds of interiors and settings. Sencillo is available as circular, square, rectangular or oval rug and in different sizes. Select your colour, shape and size and you will soon be enjoying your own specially made rug. The Sencillo velvet quality is suitable for use in private homes and in less tough public interiors, such as lounges, hotel rooms, etc.

Grey melange 48

Black 41

**Product:** Hand tufted rug in pure wool.

Material: Wool

Base fabric: Cotton and polyester Backing material: Cotton and polyester

Adhesive: Synthetic latex Number of threads in needle: 5