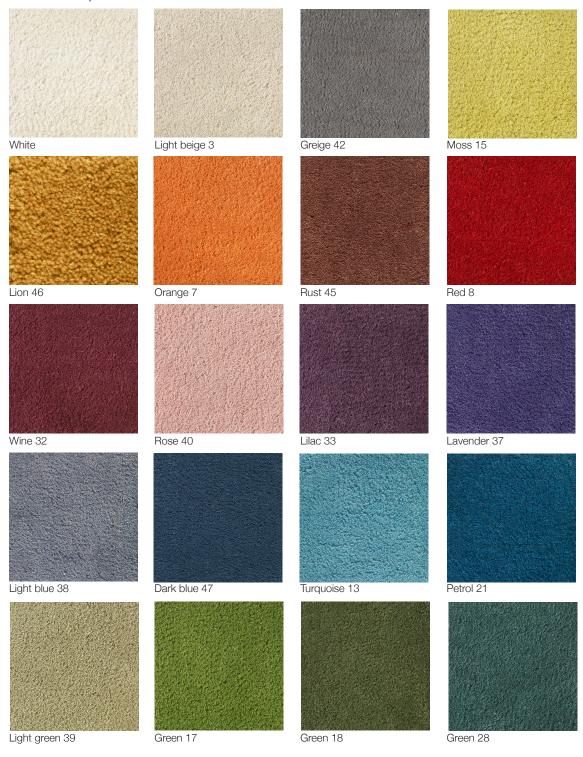

## **SENCILLO**

Design: Kateha • Hand tufted rug in pure wool

**SENCILLO** is Kateha's basic rug, hand tufted in more than 35 beautiful colours to be able to suit all kinds of interiors and settings. Sencillo is available as circular, square, rectangular or oval rug and in different sizes. Select your colour, shape and size and you will soon be enjoying your own specially made rug. The Sencillo velvet quality is suitable for use in private homes and in less tough public interiors, such as lounges, hotel rooms, etc.

Grey melange 48

Black 41

**Product:** Hand tufted rug in pure wool.

Material: Wool

Base fabric: Cotton and polyester Backing material: Cotton and polyester

Adhesive: Synthetic latex Number of threads in needle: 5